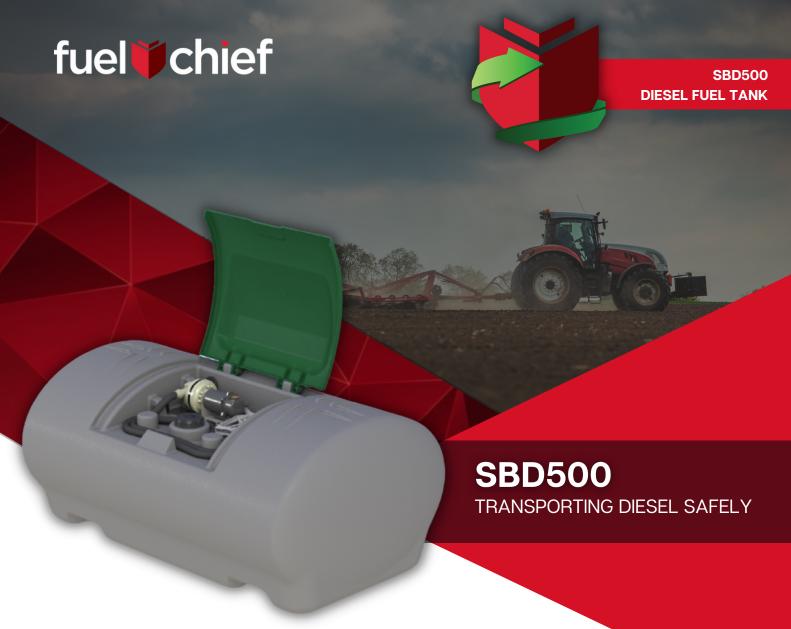

The Fuelchief 500L transportable tanks are superior NZ made polyethylene tanks for the storage of diesel only.

A premium NZ made product that is secure, tough and unbeatable for a range of industries such as agriculture, civil, and construction. Fully certified to WorkSafe and UN Transportable Standards, this will go the distance for diesel storage and dispensing on the go.

## **SPECIFICATIONS**

- Tank type: Transportable storage and dispensing tank
- Capacity: 500L
- imensions (mm): 900(W) x 1,550(D) x 700(H)
- Constructed from weather resistant polyethylene
- Weight: 60kg
- Made in New Zealand

- Tie-down strap guides
- Forklift pockets
- ightharpoonup Dispensing: Automatic nozzle & 4 metre hose
- 12V pump with a 50lpm velocity
- Quality Assurance: HSNO compliant, WorkSafe approved Code of Practice, UN 31H2 tested & approved

SBD500

Fuelchief 500 Diesel Ute Tank with 12v Pump, 4m Hose & Auto Nozzle

Your Local Dealer