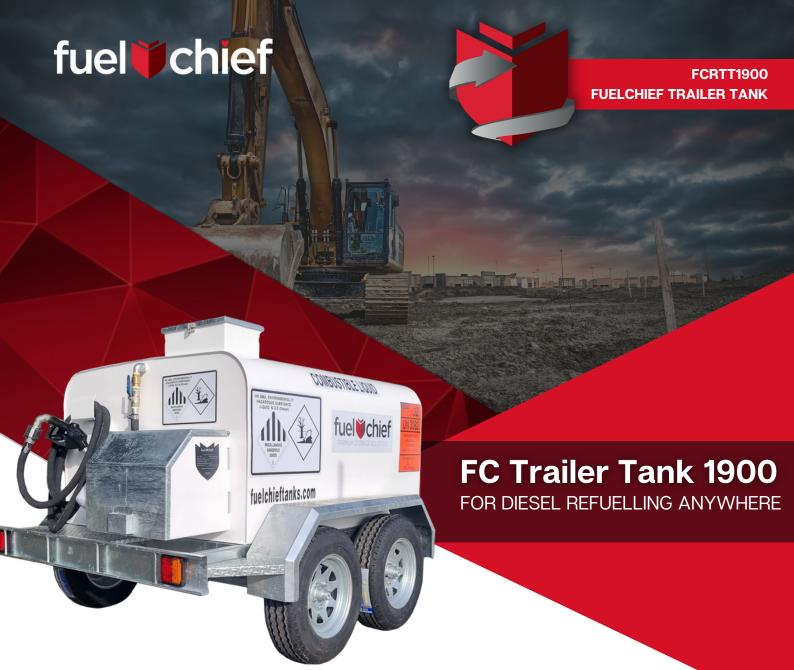

The Fuelchief Trailer Tank 1900 is a single-skin 1,900L diesel storage tank built to transport fuel on public roads and highways, as well as refuelling to construction sites.

The tank's lockable pump bay positioned at the rear of the tank provides secure and easy access for fuelling.

## **SPECIFICATIONS**

- Tank type: Trailer tank for the transport of diesel
- Capacity: 1,900L
- imensions (mm): 3735 (L) x 1959 (W) x 1602 (H)
- Stores diesel fuel only

- Low profile design for better stability
- Galvanised Tandem trailer with Hydraulic brakes
- Lockable pump box positioned at rear of tank
- Compliant with Worksafe NZ Approved Code of Practice for Flammable Liquid Road Tow Tank Wagon