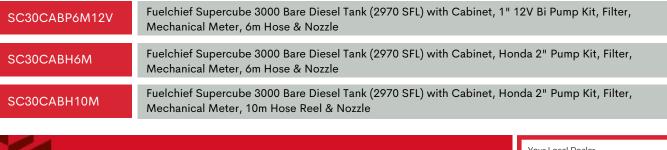

## fueltchief

SC50CAB FUELCHIEF SUPERCUBE



Fuelchief's SC range of double skinned transportable diesel tanks are designed to meet the most stringent of environmental standards and to operate in the most severe conditions.

These self-bunded transportable cubes are used where tanks & fuel will be subject to frequent relocation and where increased lifetime is of importance.

## **SPECIFICATIONS**

- 🔰 Tank type: Transportable diesel tank
- ¥ Capacity: 4,500L Safe Fill Level
- Dimensions (mm): 2,870(L00) x 2,256(W) x 1,304(H)
- 🔰 Weight (unladen): 1,805kg

🍯 110% bunded

- Secure lockable access hatch
- 🔰 Can be transported when full
- 🔰 UN31A Approved





WWW.FUELCHIEFTANKS.COM

Your Local Dealer