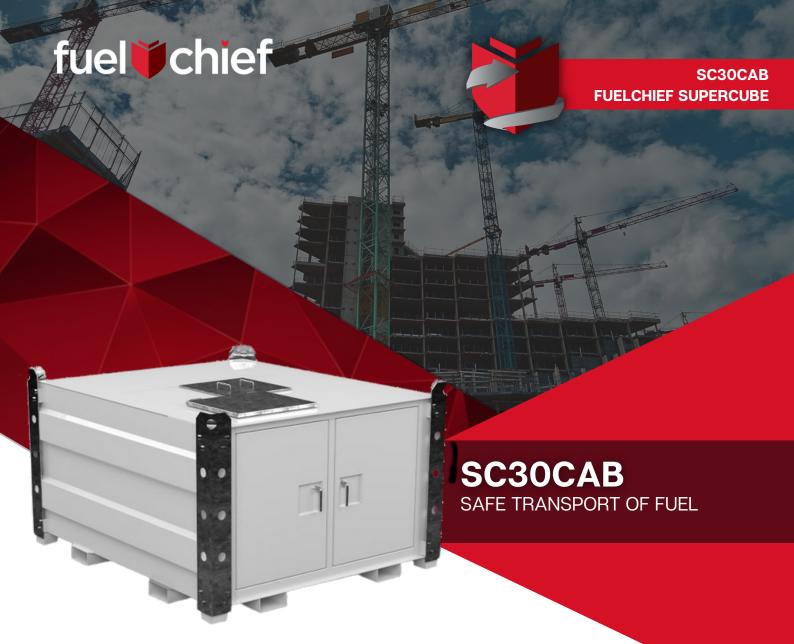

Fuelchief's SC range of double skinned transportable diesel tanks are designed to meet the most stringent of environmental standards and to operate in the most severe conditions.

These self-bunded transportable cubes are used where tanks & fuel will be subject to frequent relocation and where increased lifetime is of importance.

## **SPECIFICATIONS**

Tank type: Transportable diesel tank

Capacity: 2,970L Safe Fill Level

Dimensions (mm): 2,256(L) x 1,970(W) x 1,304(H)

Weight (unladen): 1,220kg

110% bunded

Secure lockable access hatch

Can be transported when full

**W** UN31A Approved

SC30CABP6M12V

Fuelchief Supercube 3000 Bare Diesel Tank (2970 SFL) with Cabinet, 1" 12V Bi Pump Kit, Filter, Mechanical Meter, 6m Hose & Nozzle

SC30CABH6M