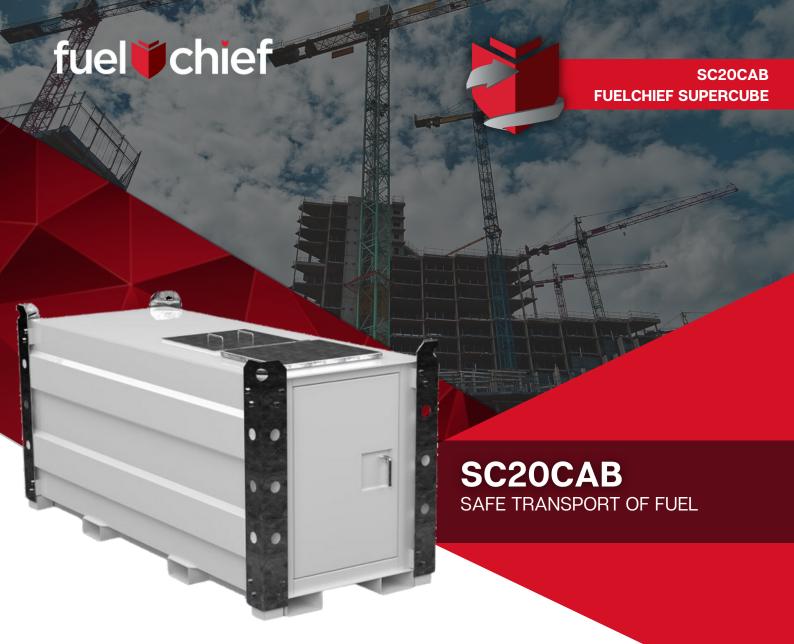

Fuelchief's SC range of double skinned transportable diesel tanks are designed to meet the most stringent of environmental standards and to operate in the most severe conditions.

These self-bunded transportable cubes are used where tanks & fuel will be subject to frequent relocation and where increased lifetime is of importance.

## **SPECIFICATIONS**

Tank type: Transportable diesel tank

Capacity: 2,030L Safe Fill Level

Dimensions (mm): 2,272(L) x 1,077(W) x 1,304(H)

Weight (unladen): 1,010kg

110% bunded

Secure lockable access hatch

Can be transported when full

**W** UN31A Approved

SC20CABP6M12V

Fuelchief Supercube 2000 Bare Diesel Tank (2050 SFL) with Cabinet, 1" 12V Bi Pump Kit, Filter, Mechanical Meter, 6m Hose & Nozzle

SC20CABH6M