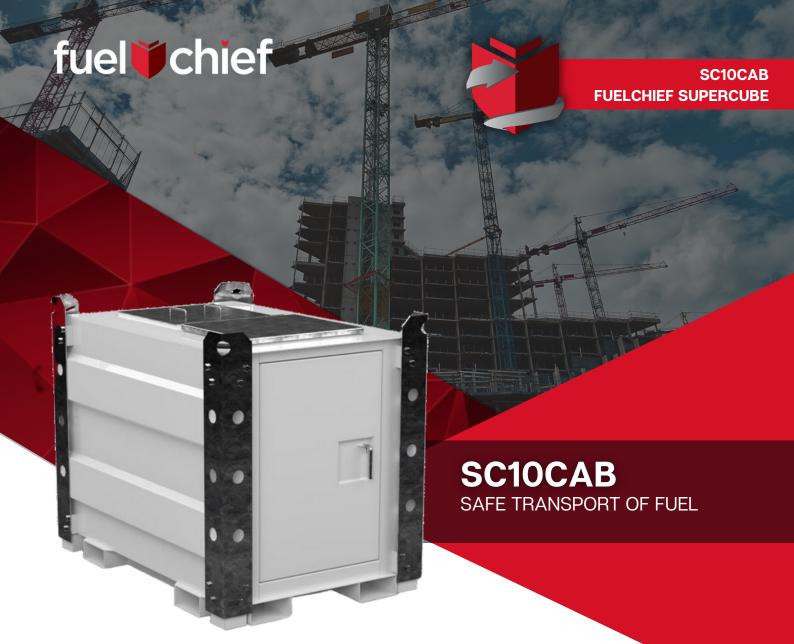

Fuelchief's SC range of double skinned transportable diesel tanks are designed to meet the most stringent of environmental standards and to operate in the most severe conditions.

These self-bunded transportable cubes are used where tanks & fuel will be subject to frequent relocation and where increased lifetime is of importance.

## **SPECIFICATIONS**

|  | Tank type: | Transportab | le diese | l tank |
|--|------------|-------------|----------|--------|
|--|------------|-------------|----------|--------|

Capacity: 970L Safe Fill Level

Dimensions (mm): 1,604(L) x 1,077(W) x 1,304(H)

Weight (unladen): 690kg

110% bunded

Secure lockable access hatch

Can be transported when full

**W** UN31A Approved

SC10CABP6M12V

Fuelchief Supercube 1000 Bare Diesel Tank (970 SFL) with Cabinet, 1" 12V Bi Pump Kit, Filter, Mechanical Meter, 6m Hose & Nozzle