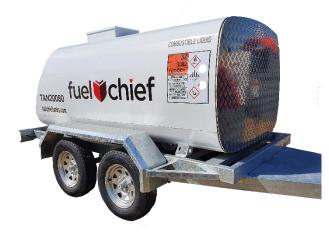

## **Specification Sheet**

Description

Fuelchief Trailer Tank Part No FCTT1900 | FCTT1900H6M | FCTT1900H10HR

The Fuelchief Trailer Tank FCTT1900 is a single-skin 1,900L diesel storage tank built to transport fuel on public roads and highways, as well as refuelling to construction sites. The tank's lockable pump bay positioned at the rear of the tank provides secure and easy access for fuelling.

- **Trailer:** Tank sits on sturdy tandem axle trailer
- Lockable Pump Bay: Lockable pump bay positioned at the rear of the tank
- Mobility: Fuelchief Trailer Tank is designed to be towed to any site enabling easy refueling
- **Diesel Storage:** Stores diesel (Class 3.1D) only
- Compliance: Compliant with Worksafe NZ Approved Code of Practice for Flammable Liquid Road Tow Tank Wagon
- Low Profile Design: For better stability under load plus fill point accessible while standing on the ground

## Specifications (tank only)

| Standard Tank Fittings: 2" Fill Cap: 1" Pump Feed: Vacuum Vent with Back Pressure Relief and Roll-Over Valve |                                                                                                                                                                                                    |                                      |      |
|--------------------------------------------------------------------------------------------------------------|----------------------------------------------------------------------------------------------------------------------------------------------------------------------------------------------------|--------------------------------------|------|
| Capacity litres fuel (brimful)                                                                               | 1911                                                                                                                                                                                               | Capacity gallons (brimful)           | 504  |
| Capacity litres fuel (safe fill)                                                                             | 1816                                                                                                                                                                                               | Cabinet dimensions opening size (mm) |      |
| Dimensions (l x w x h) mm                                                                                    | 2350 x 1356 x 799                                                                                                                                                                                  | Weight Laden (kg):                   | 2147 |
| Design approvals                                                                                             | TAN20080                                                                                                                                                                                           | Weight Unladen (kg):                 | 493  |
| Models through Fuelchief                                                                                     | FCTT1900H6M – Comes with Honda 2" Pump Kit, Filter, Mechanical Flow Meter, 6m Hose & Nozzle<br>FCTT1900H10HR – Comes with Honda 2" Pump Kit, Filter, Mechanical Flow Meter, 10m Hose Reel & Nozzle |                                      |      |