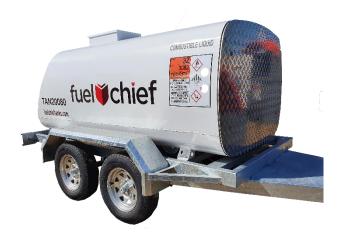

## **Specification Sheet**

Description

Fuelchief Trailer Tank

Part No FCTT1500 / FCTT1500H6M / FCTT1500H10HR

The Fuelchief Trailer Tank FCTT1500 is a single-skin 1,500L diesel storage tank built to transport fuel on public roads and highways, as well as refuelling to construction sites. The tank's lockable pump bay positioned at the rear of the tank provides secure and easy access for fuelling.

- **Trailer:** Tank sits on sturdy tandem axle trailer
- Lockable Pump Bay: Lockable pump bay positioned at the rear of the tank
- Mobility: Fuelchief Trailer Tank is designed to be towed to any site enabling easy refueling
- Diesel Storage: Stores diesel (Class 3.1D) only
- Compliance: Compliant with Worksafe NZ Approved Code of Practice for Flammable Liquid Road Tow Tank Wagon
- Low Profile Design: For better stability under load plus fill point accessible while standing on the ground

| Specifications (tank only)                                                                                                                                                                                                 |                   |                                            |            |
|----------------------------------------------------------------------------------------------------------------------------------------------------------------------------------------------------------------------------|-------------------|--------------------------------------------|------------|
| Standard Tank Fittings: 2" Fill Cap: 1" Pump Feed: Vacuum Vent with Back Pressure Relief and Roll-Over Valve                                                                                                               |                   |                                            |            |
| Capacity litres fuel (brimful)                                                                                                                                                                                             | 1594              | Capacity gallons (brimful)                 | 421        |
| Capacity litres fuel (safe fill)                                                                                                                                                                                           | 1411              | Cabinet dimensions opening size (l x h) mm | 1000 x 500 |
| Dimensions (I x w x h) mm                                                                                                                                                                                                  | 2350 x 1356 x 685 | Weight Laden (kg):                         | 1528       |
| Design approvals                                                                                                                                                                                                           | TAN20079          | Weight Unladen (kg):                       | 386        |
| Models through Fuelchief  FCTT1500H6M – Comes with Honda 2" Pump Kit, Filter, Mechanical Flow Meter, 6m Hose & Nozzle  FCTT1500H10HR – Comes with Honda 2" Pump Kit, Filter, Mechanical Flow Meter, 10m Hose Reel & Nozzle |                   |                                            |            |