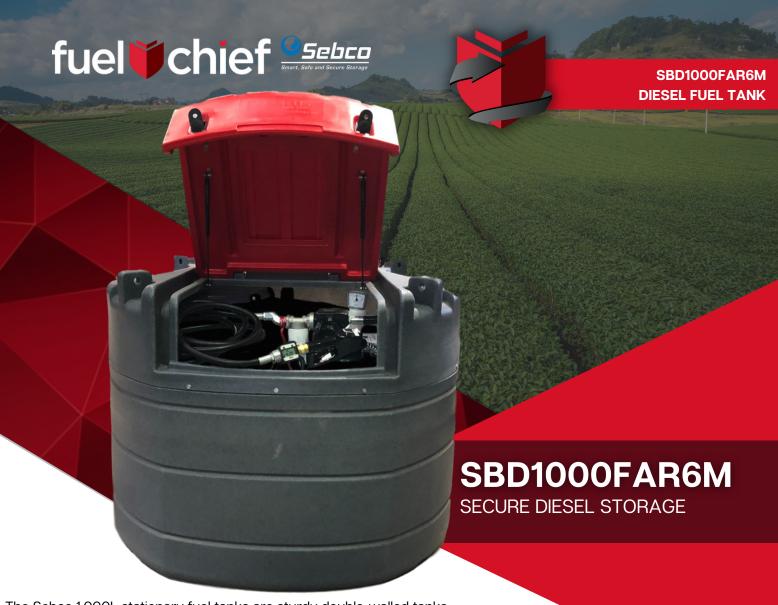

The Sebco 1,000L stationary fuel tanks are sturdy double-walled tanks made for the storage of diesel fuel only.

A practical, secure and environmentally friendly diesel tank for a variety of industries, including on farms and light construction sites where a low-cost option is ideal for keeping your fuel assets safe and secure.

## **SPECIFICATIONS**

- Tank type: Bunded storage and dispensing tank
- Capacity: 1,000L
- imensions (mm): 1,550 W X 1,550 L X 1,150 H
- Ground level filling through fill port
- Water trap fuel filtration
- Tank level gauge

- Security: Lockable access door with pump isolation switch
- Tie down points for secure positioning on-farm
- Dispensing: Automatic nozzle & 6 metre hose
- Optional Solar kit for use in remote locations
- Quality Assurance: HSNO compliant, WorkSafe approved Code of Practice

SBD1000FAR6M

Sebco 1000 Diesel Tank with 56LPM 230v Pump Kit, Digital Flow Meter, Filter, 6m Hose & Auto Nozzle

SBD1000FAR6M12V

Sebco 1000 Diesel Tank with 56LPM 12v Pump Kit, Digital Flow Meter, Filter, 6m Hose & Auto Nozzle