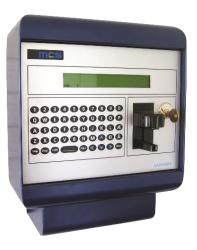

## **Specification Sheet**

Description

Sapphire Online Fuel Management Solution (FMS)

Track every litre of fuel or fluid dispensed with the Sapphire Online terminal, the sophisticated fuel management terminal, utilising fuel card or tag technology for secure and controlled fuelling. The Sapphire Online solution provides premium fuel management with vehicle/driver and stock reporting via the secure online technology Total Site Manager (TSM). Your Sapphire Online system comes ready to use with all your existing cards, vehicles and users loaded and you can implement all moves, adds and changes from there. The Sapphire Online offers the following:

- Sapphire Online FMS unit in total
- 10 x virtual tags
- 1 x USB key
- 1 x user guide
- Secure contactless technology to track every litre
- Standard and backup memory with capacity for 4,000+ transactions
- Up to 250 users with contactless vehicle driver tags
- Override switch available for manual fueling
- Centralised reporting
- Cost effective solution for small, medium and large fleet operations
- Track fuel by vehicle and driver
- 4-pump option available
- Stock reconciliation
- Can use existing fuel cards
- Access TSM from device connected to WIFI/internet
- Unlimited users have access to the TSM website and complete control of who can access and modify transaction and stock data.
- Part number: SAPPH-0001