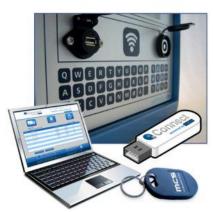

## **Specification Sheet**

Description

Sapphire Lite Fuel Management Solution 12v (FMS)

Track every litre of fuel or fluid dispensed with the Sapphire Lite terminal, the next generation of entry level fuel management terminals, utilising contactless technology for secure and controlled fuelling. The Sapphire Lite solution provides cost effective fuel management with vehicle/driver and stock reporting via the secure MCS Connect website. Our MCS Connect website is a money saving business tool providing user friendly reporting and reconciliation.

## Standard features:

- Sapphire Lite 12v FMS for mobile FMS solutions
- ▼ 10 x virtual tags
- 1 x USB key
- 1 x user guide
- Secure contactless technology to track every litre
- Standard and backup memory with capacity for 4,000+ transactions
- Up to 250 users with contactless vehicle driver tags
- Override switch available for manual fueling
- Centralised reporting
- Cost effective solution for small, medium and large fleet operations
- Track fuel by vehicle and driver
- 2 pump options available
- Stock reconciliation
- Access MCS Connect from any web enabled PC, tablet or smartphone eliminating the requirement for software installed on only one PC.
- Unlimited users have access to the MCS Connect website and complete control of who can access and modify transaction and stock data.