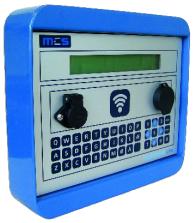

## **Specification Sheet**

Description

Sapphire Lite Fuel Management Solution 12v (FMS)

Track every litre of fuel or fluid dispensed with the Sapphire Lite terminal, the next generation of entry level fuel management terminals, utilising contactless technology for secure and controlled fuelling. The Sapphire Lite solution provides cost effective fuel management with vehicle/driver and stock reporting via the secure MCS Connect website. Our MCS Connect website is a money saving business tool providing user friendly reporting and reconciliation.

## Standard features:

- Sapphire Lite 12v FMS for mobile FMS solutions
- ▼ 10 x virtual tags
- 1 x USB key
- 1 x user guide
- Secure contactless technology to track every litre
- Standard and backup memory with capacity for 4,000+ transactions
- Up to 250 users with contactless vehicle driver tags
- Override switch available for manual fueling
- Centralised reporting
- Cost effective solution for small, medium and large fleet operations
- Track fuel by vehicle and driver
- 2 pump options available
- Stock reconciliation
- Access MCS Connect from any web enabled PC, tablet or smartphone eliminating the requirement for software installed on only one PC.
- Unlimited users have access to the MCS Connect website and complete control of who can access and modify transaction and stock data.