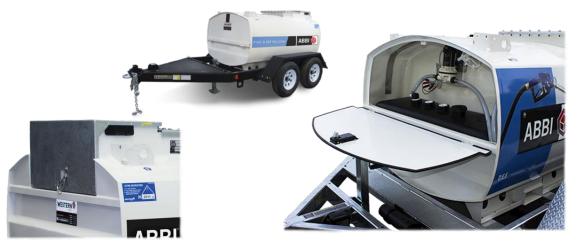

## **Specification Sheet**

Description

Abbi Blue

15ART-BLU / 15ABBI-BLU

The Abbi Blue combines the benefits of fuel and DEF (AdBlue) into a transportable fuel tank for highways. With a 1,500 litre compartment for diesel fuel and a 160 litre compartment for DEF, you can refuel vehicles and machinery effortlessly. The Abbi Blue features the following:

- Access hatch: allows easy access to inner tank for inspection and routine maintenance
- DEF (AdBlue) tank and equipment cabinet: fully enclosed lined cabinet that houses and protects your DEF and dispensing equipment
- Lifting eyes: four lifting eyes for easy handling (empty/full)
- **110% bunded:** weatherproof bund ensures safe and environmentally complaint transport and storage
- Fuel equipment cabinet: lockable integral equipment cabinet that keeps all equipment secure while capturing any accidental spill or drips
- Mobility: designed around mobility, the Abbi Blue enables easy refueling around any site
- **Forklift pockets:** quick and easy manoeuvring when detached from trailer
- Internal baffles: designed to maximise stability and safety when handling the tank full of fuel